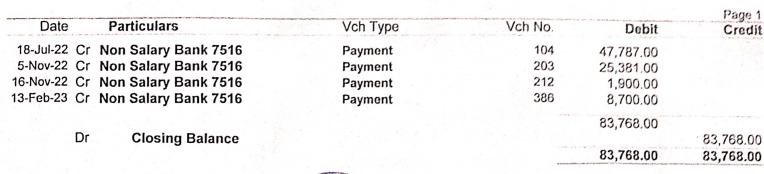

B/WAYAliCinGittotion Arts & Commerce College aharabad,Tal.Baglan (Nashik)

Dated 18-Mar-2022

J.M . 36

1,618.36

3,236.72

Invoice No. 000453

JAI SPORTS & GIFTS-FY 2021-22 (Manoj)

RAMJAYA BUILDING NO 6 SAMARTH NAGAR NASHIK-422005

GSTIN/UIN: 27AAKFJ9143K1ZU State Name: Maharashtra, Code: 27 E-Mail: JAISPORTS@HOTMAIL.COM

Party: THE PRINCIPAL

Total

ARTS & COMMERCE COLLEGE

**TARHABAD** 



1,618.36

Tax Amount (in words): INR Three Thousand Two Hundred Thirty Six and Seventy Two paise Only

44,550.05

Dr. J. D. Sonkhaskar

PRINCIPAL

Maratha Vidya Prasarak Samaj's Arts Commerce & Science College Taharabad Tal.Baglan Dist.Nashik

for JAI SPORTS & GIFTS-FY 2021-22 (Manoj)

## Arts, Commerce & Science College (Senior Account) Taharabad

Taharabad , Dist. -Nashik



1-Apr-21 to 31-Mar-23





PRINCIPAL

Arts, Commerce & Science College Taharabad Tal. Baglan Dist. Nashik INVOICE FOR SUPPLY OF GOODS
-T REG. NO - 27AIDPM5757B1ZB ( COMPOSITION DEALER )





# KSHITIJ ENTERPRIS

SUPPLIES OF MARKING POWDER, CLEANING & GENERAL MATERIAL ETC

| Maitrapush                | pa Apts, Hanuman Wadi, Behind Bhavbandhan Hall, Makh                                                                                                     | malabad Road, Na | shik.   Mobile | -98223677         | 50 / 7798222253