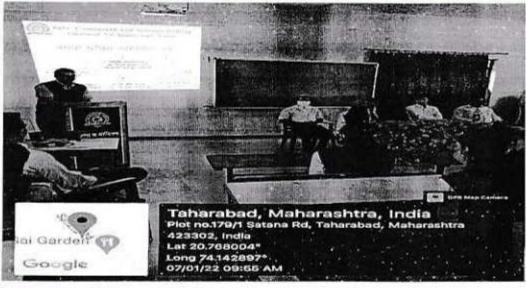

यालयाचे प्राचार्य डॉ. एम. एल. साळी यांनी स्पर्धा परीक्षा आणि त्यामधील विविध संधी या माहितीचा विद्यार्थ्यांनी जास्तीत जास्त फायदा करून घ्यावा असे मत प्राचार्यांनी व्यक्त केले. या उपक्रमाचे समन्वयक प्रा.डी. वाय. तुंगार यांनी बोलताना स्पर्धा परीक्षेच्या माध्यमातून विद्यार्थी आपले करीअर कशा प्रकारे निर्माण करू शकतील याबाबत सखोल मार्गदर्शन केले.

तसेच याप्रसंगी महाविद्यालयातील, उपप्राचार्य प्रा. डी. डी. बच्छाव, परीक्षा विभाग प्रमुख डॉ. जी. एम. लिंबोळे, एन एस.एस. विभाग प्रमुख डॉ. डी. एल. फलके, शारिरक शिक्षण विभाग प्रमुख प्रा. एन. आर. निकम तसेच सर्व विभाग प्रमुख, इतर प्राध्यापक वर्ग आणि विद्यार्थी उपस्थित होते.

समन्वयक

प्रा.डी. वाय. तुंगार

प्राचार्य

डॉ. एम. एल. साळी



### मराठा विद्या प्रसारक समाजाचे, कला, वाणिज्य आणि विज्ञान महाविद्यालय, ताहाराबाद, येथे "स्पर्धा परीक्षा मार्गदर्शन सत्र"











#### M.V.P. Samaj's,

### Arts, Commerce and Science College, Taharabad, Tal- Baglan, Dist- Nashik 423302

Name of program: - रपदा परिसा सार्विक

| Sr.No | Name of Student             | Class       | Signature       |
|-------|-----------------------------|-------------|-----------------|
| 1     | Deore Kirtikamar Ravindra   | SYRA        | Pros-           |
| 2     | Khairnar Saurabh Tagdish    | FY-BSC      | Mairial         |
| 3     | Boose kaveri sanicy         | SYRA        | (BROSE          |
| 4     | Khare Rutuja Bhausaheb      | F. y. BSC   | Runie           |
| 5     | Bhamare Priyanka Sanjay     | 5.4. B.A    | Bramose.        |
| 6     | Bhamare Robini Nitin        | 5.4.B.A     | <b>Enstange</b> |
| 7     | Thoke Neha Prabhakan        | 5, 4, B, A  | Whoke