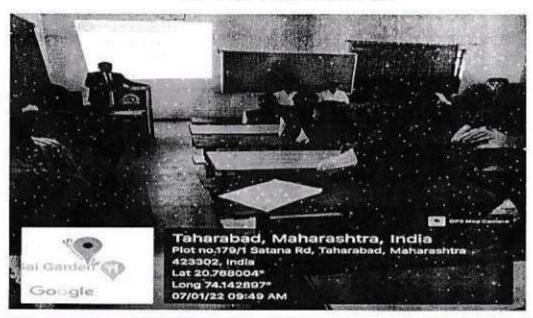

द्यालयाचे प्राचार्य डॉ. एम. एल. साळी यांनी स्पर्धा परीक्षा आणि त्यामधील विविध संधी या माहितीचा विद्यार्थ्यांनी जास्तीत जास्त फायदा करून घ्यावा असे मत प्राचार्यांनी व्यक्त केले. या उपक्रमाचे समन्वयक प्रा.डी. वाय. तुंगार यांनी बोलताना स्पर्धा परीक्षेच्या माध्यमातून विद्यार्थी आपले करीअर कशा प्रकारे निर्माण करू शकतील याबाबत सखोल मार्गदर्शन केले.

तसेच याप्रसंगी महाविद्यालयातील, उपप्राचार्य प्रा. डी. डी. बच्छाव, परीक्षा विभाग प्रमुख डॉ. जी. एम. लिंबोळे, एन एस.एस. विभाग प्रमुख डॉ. डी. एल. फलके, शारिरक शिक्षण विभाग प्रमुख प्रा. एन. आर. निकम तसेच सर्व विभाग प्रमुख, इतर प्राध्यापक वर्ग आणि विद्यार्थी उपस्थित होते.

समन्वयक

प्रा.डी. वाय. तुंगार

प्राचार्य

डॉ. एम. एल. साळी



### मराठा विद्या प्रसारक समाजाचे, कला, वाणिज्य आणि विज्ञान महाविद्यालय, ताहाराबाद, येथे "स्पर्धा परीक्षा मार्गदर्शन सत्र"











#### M.V.P. Samaj's,

### Arts, Commerce and Science College, Taharabad, Tal- Baglan, Dist- Nashik 423302

Name of program: - रपदा परिसा सार्विक

| Sr.No | Name of Student             | Class       | Signature       |
|-------|-----------------------------|-------------|-----------------|
| 1     | Deore Kirtikamar Ravindra   | SYRA        | Pros-           |
| 2     | Khairnar Saurabh Tagdish    | FY-BSC      | Mairial         |
| 3     | Boose kaveri sanicy         | SYRA        | (BROSE          |
| 4     | Khare Rutuja Bhausaheb      | F. y. BSC   | Runie           |
| 5     | Bhamare Priyanka Sanjay     | 5.4. B.A    | Bramose.        |
| 6     | Bhamare Robini Nitin        | 5.4.B.A     | <b>Enstange</b> |
| 7     | Thoke Neha Prabhakan        | 5, 4, B, A  | Whoke