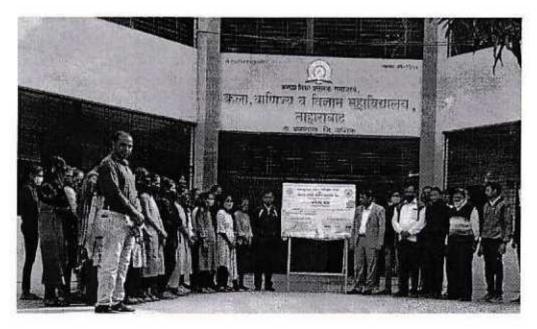

#### करिअर गाईडन्स आणि प्लेसमेंन्ट सेल वार्षिक अहवाल २०१८-१९

दिनांक १०.०४.२०१९

मराठा विद्या प्रसारक समाजाचे, कला व वाणिज्य महाविद्यालयाचा करिअर गाईडन्स आणि प्लेसमेंन्ट सेल वार्षिक अहवाल सादर करतांना मनस्वी आनंद होत आहे. पदवी प्राप्त केल्यानंतर भविष्यात आपण काय करावे ? आपले करिअर कशात व कोठे बनविता येईल ? रोजगार कसा मिळवता येईल यासारख्या अनेक शंका, प्रश्नांचे निरसन करण्यासाठी महाविद्यालयात करिअर गाईडन्स ऑण्ड प्लेसमेंन्ट सेल उघडण्यात आला. सेल अंतर्गत वर्षभराचे अनेक तंज्ञ व्याख्याते व शासकीय अधिकाऱ्यांनी विद्यार्थ्यांना बहुमोल असे मार्गदर्शन केले त्यात

- १. स्पर्धा परीक्षेची पूर्वतयारी विषयी बागलाण तहसिदार मा.प्रमोद हिले व नायब तहसिलदार श्री.दिपक धिवरे यांनी दिनांक ०९.१०.२०१८ रोजी मार्गदर्शन केले.
- २. यु.पी.एस.सी. व एम.पी.एस.सी. स्पर्धा परिक्षेच्या मार्गदर्शनापर व्याख्यान देण्यासाठी दि.११.१२.२०१८ रोजी युनिक ॲकडमी, पुणे येथील श्री.किपल हांन्डे व नाशिक येथील जितेंद्र गवाळे यांनी विद्यार्थ्यांना मार्गदर्शन केले.
- ३. दिनांक १३.१२.२०१८ रोजी एम.के.सी.एल. नाशिक प्रा.खैरणार व जलील पठाण यांनी व्यवसाय कौशल्य या विषयावर व्याख्यान दिले.
  - ४. दिनांक ०४.०१.२०१९ रोजी ताहाराबाद येथील ओम साई करिअर, अकॅडमीचे संचालक श्री. बाळकृष्ण भामरे (निवृत्त) सुभेदार यांनी सशस्त्र सेना दलातील सेवा संधी व तयारी याबाबत मार्गदर्शन केले.

५ दिनोंक ०५.०१.२०१९ रोजी निवृत्त एअरमॅन (भारतीय वायुसेना) श्री.सुनिल देशमुखे यांची "लष्करातील विविध सेवा व संधी" यावर विद्यार्थ्यांना मार्गदर्शन केले.

सदर विभागाच्या प्रयत्नामुळे महाविद्यालयातील पाच विद्यार्थ्यांची भारतीय स्थल सेना दलात यावर्षी कु.देवरे शरद दादाजी (टी.वाय.बी.ए. इतिहास विभाग), कु. दातरे केतन सुरेंद्र (एस.वाय.बी.ए.इतिहास विभाग), कु. कापडणीस केतन दादाजी (एफ.वाय.बी.कॉम.), कु. साळवे राकेश भिका (एफ.वाय.बी.कॉम.), कु. भामरे प्रविन रमेश (एफ.वाय.बी.ए) यांची नियुक्ती झाली आहे.

त्याचप्रमाणे वर्षभरात महाविद्यालयातील नोटीस बोर्डवर स्पर्धा परिक्षा, बँकींग क्षेत्रातील नोकरी विषयी जाहीराती तसेच महाराष्ट्रातील नामवंत स्पर्धा परिक्षा केंद्रे व पदव्युत्तर अभ्यासक्रम देणाऱ्या संस्थाविषयी माहीतीपत्रके, जाहीराती, वर्तमान पत्रातील कात्रणे तसेच वेब लिंक वेळोवेळी प्रकायात करण्यात आल्या. सदर विभागाचे कार्य करतांना पूर्व नियोजनाप्रमाणे प्राचार्य डॉ.एम.एल.साळी व उपप्राचार्य डॉ.डी.पी.पवार यांचे बहुमुल्य मार्गदर्शनाखाली समन्वयक प्रा.ए.पी.निकम व प्रा.एन.एस.निकम, प्रा.डी.जी.भामरे, प्रा.एस.एल.पवार यांनी करिअर गाईडन्स आणि प्लेसमेंन्ट सेलचे कामकाज यशस्वीरीत्या पूर्ण केले.