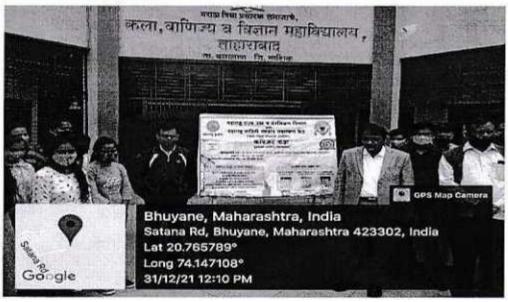

#### करिअर गाईडन्स आणि प्लेसमेंन्ट सेल वार्षिक अहवाल २०१८-१९

दिनांक १०.०४.२०१९

मराठा विद्या प्रसारक समाजाचे, कला व वाणिज्य महाविद्यालयाचा करिअर गाईडन्स आणि प्लेसमेंन्ट सेल वार्षिक अहवाल सादर करतांना मनस्वी आनंद होत आहे. पदवी प्राप्त केल्यानंतर भविष्यात आपण काय करावे ? आपले करिअर कशात व कोठे बनविता येईल ? रोजगार कसा मिळवता येईल यासारख्या अनेक शंका, प्रश्नांचे निरसन करण्यासाठी महाविद्यालयात करिअर गाईडन्स ऑण्ड प्लेसमेंन्ट सेल उघडण्यात आला. सेल अंतर्गत वर्षभराचे अनेक तंज्ञ व्याख्याते व शासकीय अधिकाऱ्यांनी विद्यार्थ्यांना बहुमोल असे मार्गदर्शन केले त्यात

- १. स्पर्धा परीक्षेची पूर्वतयारी विषयी बागलाण तहसिदार मा.प्रमोद हिले व नायब तहसिलदार श्री.दिपक धिवरे यांनी दिनांक ०९.१०.२०१८ रोजी मार्गदर्शन केले.
- २. यु.पी.एस.सी. व एम.पी.एस.सी. स्पर्धा परिक्षेच्या मार्गदर्शनापर व्याख्यान देण्यासाठी दि.११.१२.२०१८ रोजी युनिक ॲकडमी, पुणे येथील श्री.किपल हांन्डे व नाशिक येथील जितेंद्र गवाळे यांनी विद्यार्थ्यांना मार्गदर्शन केले.
- ३. दिनांक १३.१२.२०१८ रोजी एम.के.सी.एल. नाशिक प्रा.खैरणार व जलील पठाण यांनी व्यवसाय कौशल्य या विषयावर व्याख्यान दिले.
  - ४. दिनांक ०४.०१.२०१९ रोजी ताहाराबाद येथील ओम साई करिअर, अकॅडमीचे संचालक श्री. बाळकृष्ण भामरे (निवृत्त) सुभेदार यांनी सशस्त्र सेना दलातील सेवा संधी व तयारी याबाबत मार्गदर्शन केले.

५ दिनोंक ०५.०१.२०१९ रोजी निवृत्त एअरमॅन (भारतीय वायुसेना) श्री.सुनिल देशमुखे यांची "लष्करातील विविध सेवा व संधी" यावर विद्यार्थ्यांना मार्गदर्शन केले.

सदर विभागाच्या प्रयत्नामुळे महाविद्यालयातील पाच विद्यार्थ्यांची भारतीय स्थल सेना दलात यावर्षी कु.देवरे शरद दादाजी (टी.वाय.बी.ए. इतिहास विभाग), कु. दातरे केतन सुरेंद्र (एस.वाय.बी.ए.इतिहास विभाग), कु. कापडणीस केतन दादाजी (एफ.वाय.बी.कॉम.), कु. साळवे राकेश भिका (एफ.वाय.बी.कॉम.), कु. भामरे प्रविन रमेश (एफ.वाय.बी.ए) यांची नियुक्ती झाली आहे.

त्याचप्रमाणे वर्षभरात महाविद्यालयातील नोटीस बोर्डवर स्पर्धा परिक्षा, बँकींग क्षेत्रातील नोकरी विषयी जाहीराती तसेच महाराष्ट्रातील नामवंत स्पर्धा परिक्षा केंद्रे व पदव्युत्तर अभ्यासक्रम देणाऱ्या संस्थाविषयी माहीतीपत्रके, जाहीराती, वर्तमान पत्रातील कात्रणे तसेच वेब लिंक वेळोवेळी प्रकायात करण्यात आल्या. सदर विभागाचे कार्य करतांना पूर्व नियोजनाप्रमाणे प्राचार्य डॉ.एम.एल.साळी व उपप्राचार्य डॉ.डी.पी.पवार यांचे बहुमुल्य मार्गदर्शनाखाली समन्वयक प्रा.ए.पी.निकम व प्रा.एन.एस.निकम, प्रा.डी.जी.भामरे, प्रा.एस.एल.पवार यांनी करिअर गाईडन्स आणि प्लेसमेंन्ट सेलचे कामकाज यशस्वीरीत्या पूर्ण केले.