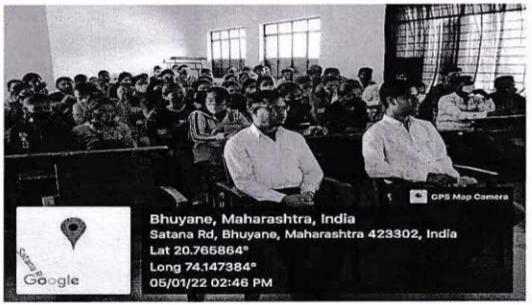

amme Prof. D. Y. Tungar said that the students should develop their career with the guidance provided by the college from time to time. He explained that the students can develop their career through Competitive examinations. He guided the students for their success in in the career.

The Vice-Principal D. D. Bachhav, Dr. G. M. Limbole, Programme officer Dr. D. L. Falake Director of Physical Education Prof. N. R. Nikam, all heads of the dEpartments, teachers and students were present for the programme.

Prof. D. Y. Tungar Coordinator

Dr. M. L. Sali

Principal
Maratha Vidaya Prasarak Samaj's
Arts, Commerce & Science College
Taharabad Tal. Baglan Dist. Nashik

### मराठा विद्या प्रसारक समाजाचे, कला, वाणिज्य आणि विज्ञान महाविद्यालय, ताहाराबाद, येथे "स्पर्धा परीक्षा मार्गदर्शन कार्यक्रम"











## Arts Commerce and Science College, Taharab

Tal. Baglan, Dist. Nashik



Attendance Sheet

Date: - 05/01/2022

Name of Programme:- र्याद्या प्रशिष्ट्रा मार्गियहीन कार्यक्रम

Department:-

| Sr. No. | Student Name               | Class         | Sign