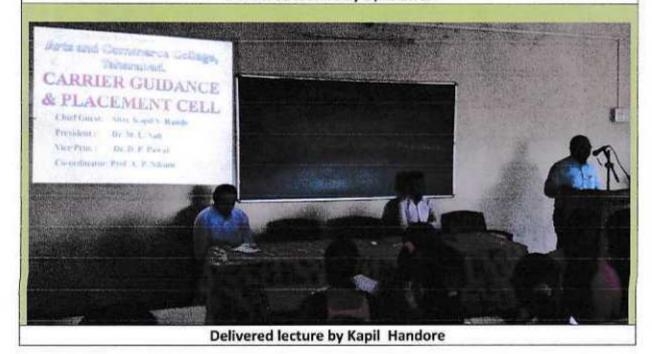

#### सूचना

महाविद्यालयातील सर्व विद्यार्थ्यांना कळविण्यात येते की करियर कॉन्सिलेंग व प्लेसमेंट विभागातर्फे यु. पी. एस. सी. व एम. पी. एस. सी. "स्पर्धा परीक्षा" विषयी युनिक ॲकडेमी पुणे व नाशिक येथीलमा.श्री. कपिल हांडेव व मा.श्री जितेंद्र गवाळे यांचे व्याख्यान दि.११/१२/२०१८ आयोजित केले आहे. तरी सर्व विद्यार्थ्यांनी उपस्थित राहावे.

- १. स्पर्धा परीक्षेची पूर्वतयारी विषयी बागलाण तहसिदार मा.प्रमोद हिले व नायब तहसिलदार श्री.दिपक धिवरे यांनी दिनांक ०९.१०.२०१८ रोजी मार्गदर्शन केले.
- २. यु.पी.एस.सी. व एम.पी.एस.सी. स्पर्धा परिक्षेच्या मार्गदर्शनापर व्याख्यान देण्यासाठी दि.११.१२.२०१८ रोजी युनिक ॲकडमी, पुणे येथील श्री.किपल हांन्डे व नाशिक येथील जितेंद्र गवाळे यांनी विद्यार्थ्यांना मार्गदर्शन केले.
- ३. दिनांक १३.१२.२०१८ रोजी एम.के.सी.एल. नाशिक प्रा.खैरणार व जलील पठाण यांनी व्यवसाय कौशल्य या विषयावर व्याख्यान दिले.
  - ४. दिनांक ०४.०१.२०१९ रोजी ताहाराबाद येथील ओम साई करिअर, अकॅडमीचे संचालक श्री. बाळकृष्ण भामरे (निवृत्त) सुभेदार यांनी सशस्त्र सेना दलातील सेवा संधी व तयारी याबाबत मार्गदर्शन केले.

- Mr. Pramod Hile, Tahsildar, Baglan Taluka and Naib-tahasildar Mr. Dipak Dhivare guided the students on Preparing for Competitive Examination on 09/10/2018.
- Mr. Kapil Handave and Mr. Jitendra Gavale from Unique Acadey Pune and Nashik guided the students on "UPSC and MPSC Competitive Examinations" in the college on 11/12/2018.
- Prof. Khairnar and Mr. Jalil Pathan from M.K.C.L., Nashik guided the students on "Business Skills" on 13/12/2018.
- Mr. Balkrushna Bhamare, Director, Sai Career Academy guided the students on "Opportunities in the Services of Armed Forces" in the college on 04/01/2019 at 10.00 am.
- Retired Airman (Indian Airforce) Mr. Sunil Deshmukh guided the students on "Various Service Opportunities in Army" on 05/01/2019.