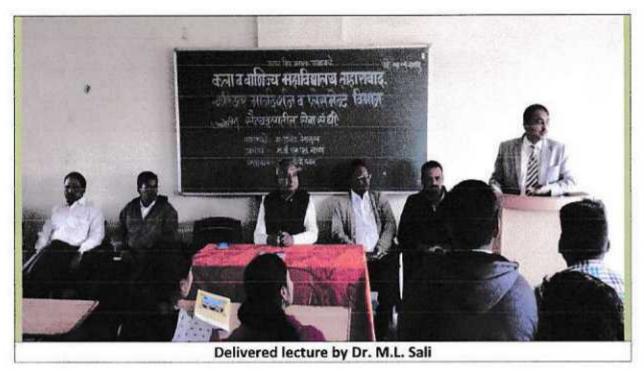

Besides, the Cell has displayed advertisements regarding competitive examinations, advertisements from Banking sector, pamphlets of famous Competitive Examination Centers in Maharashtra, brochures of the college catering Post-graduate education, Newspaper cuttings, important Websites regarding Competitive Examinations, etc. The Principal of College Dr. M. L. Sali, and Vice-Principal Dr. D. P. Pawar guided the coordinator of the cell Prof. A. P. Nikam and Prof. N. S. Nikam, Prof. D. G. Bhamare, and Prof. S. L. Pawar in order to carry out the working of the cell smoothly.

Prof. A. P. Nikam Coordinator Dr. M.L. Sali

Phriopal Vidaya Prasarak

Maratha Vidaya Prasarak Samaj's Arts, Commerce & Science College Taharabad Tai. Baglan Dist. Nashik

1

देवरे चारह दादाजी (T.Y. B.A. History) 2