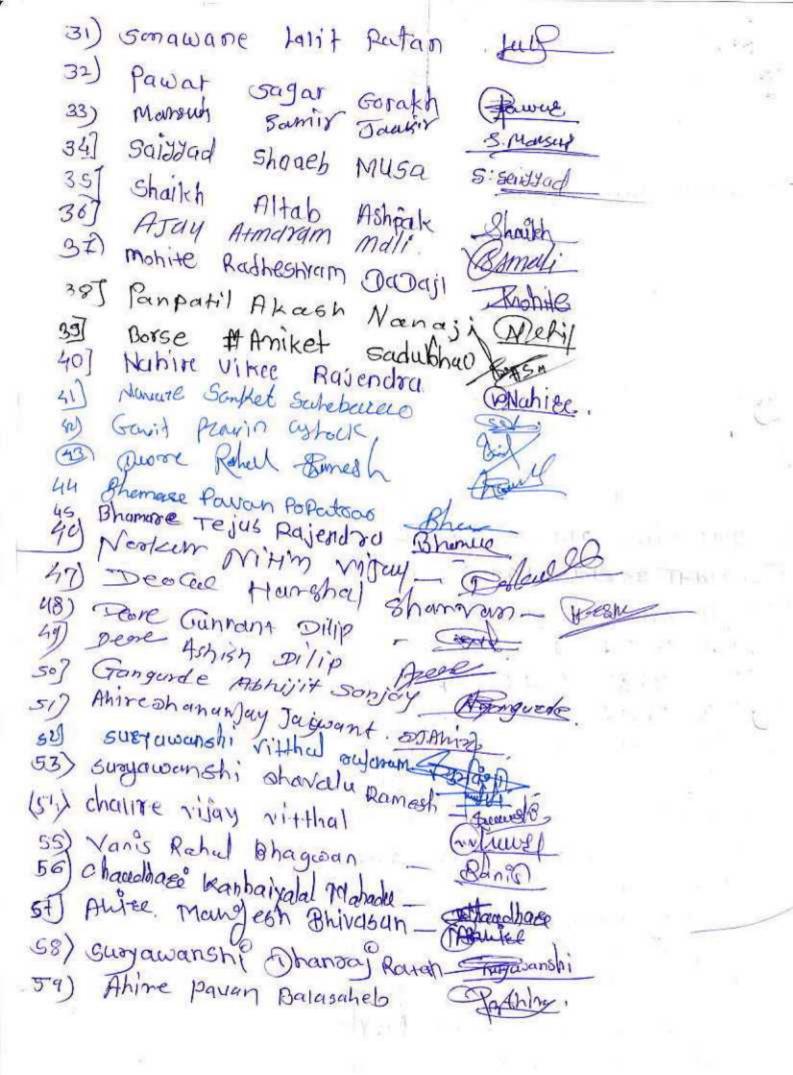

# अगरतीय सेना व पोलीस दलातील सेवा संघी

SUBBELL PORTAGE

Pur Para P.

|         | - TOO NO. 1 1 1 1 1 1 1 1 1 1 1 1 1 1 1 1 1 1 1 | ACT THE DESTRUCTION |
|---------|-------------------------------------------------|---------------------|
| अ.मं.   | विद्यार्थीन्वे नाव                              | क्याह्नि            |
| 4 5 4   | TERROR MARIA DE ACTOR                           |                     |
| 1 10    |                                                 | 22 120              |
|         | Ahire Dhunanyay Taywant                         | D.T. Mrise          |
| 2       | Altime Ganesh Keshav                            | Examile             |
| 3       | Ahise Mitin Sanjay.                             |                     |
| 9       | Ahire Roshan Asholc                             | Form                |
| - 5     | Anire Rosahuni Sachin                           | BANTE.              |
| 11 6    | Ahire Yashoda Barrou                            | Firme               |
| - 530-7 | Ahissao Nasayan Balu                            | BAhistgo            |
| 8       | Bagul Prupti Rajendra                           |                     |
| ع       | Battise Parashant Sweeth                        | Startic             |
| 10      | Bhangre Bhushan fanjang                         | BSD .               |
| - 11    | Bhangre shushan gargang<br>Rapade Hitern Man    | (A) apade           |
| 12      | Bhamase Pavan Popatsas                          | Chamas              |
| B       | BHAMARE ROHIT YASHAVANT                         | Rygand              |
| 14      |                                                 | Ramoul              |
| Is      | Bhamane shifted Bhauseuneb                      | Stance.             |
|         | Bhamare Suvarna Ashox                           | SAR                 |
| 17      | Bhamare Tejas Rujendru                          | Brancoe             |
| 18      | Bhamare Yosh. Prafeash                          | FR18/me             |
| 19      | bhosave vansha suresh                           | SO                  |
|         | Bhote Gonali Rajgram                            | To Bhone            |
| 21      | chause vijay vitthal                            | (Rushers)           |
| 22      | Chauhan Mignant Rughikesh                       | Clastown            |
| 23      |                                                 | Chalife             |
|         | Deore shanashri sevisas                         | <b>2</b> .          |