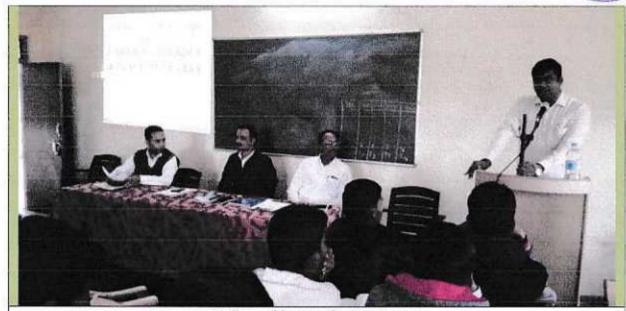

#### Carrier Guidance and Placement cell

Delivered lecture by D,P.Pawar

12

#### Lecture of Carrier Guidance

Mr. Parag Nikam guiding the students

Mr. D.Y .Tungar guiding the students