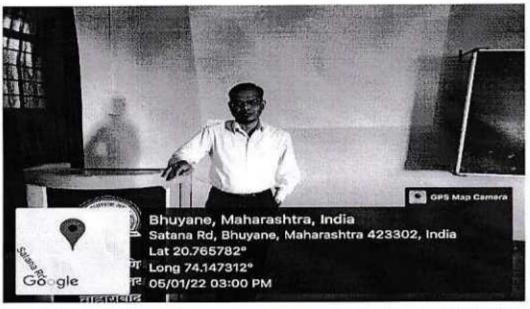

gramme Prof. D. Y. Tungar said that the students should develop their career with the guidance provided by the college from time to time. He explained that the students can develop their career through Competitive examinations. He guided the students for their success in in the career.

The Vice-Principal D. D. Bachhav, Dr. G. M. Limbole, Programme officer Dr. D. L. Falake Director of Physical Education Prof. N. R. Nikam, all heads of the dEpartments, teachers and students were present for the programme.

Prof. D. Y. Tungar Coordinator

Dr. M. L. Sali

Principal
Maratha Vidaya Prasarak Samaj's
Arts, Commerce & Science College
Taharabad Tal. Baglan Dist. Nashik

### मराठा विद्या प्रसारक समाजाचे, कला, वाणिज्य आणि विज्ञान महाविद्यालय, ताहाराबाद, येथे "स्पर्धा परीक्षा मार्गदर्शन कार्यक्रम"











## Arts Commerce and Science College, Taharab

Tal. Baglan, Dist. Nashik



Attendance Sheet

Date: - 05/01/2022

Name of Programme:- र्याद्या प्रशिष्ट्रा मार्गियहीन कार्यक्रम

Department:-

| Sr. No. | Student Name               | Class         | Sign