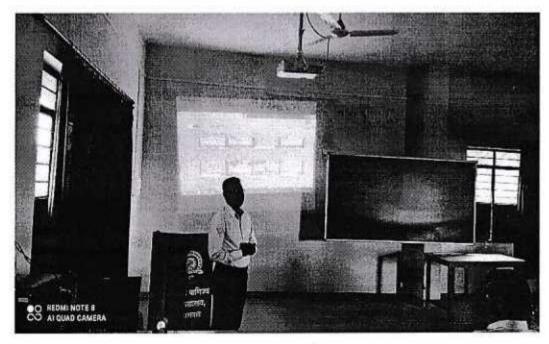

me Prof. D. Y. Tungar said that the students should develop their career with the guidance provided by the college from time to time. He explained that the students can develop their career through Competitive examinations. He guided the students for their success in in the career.

The Vice-Principal D. D. Bachhav, Dr. G. M. Limbole, Programme officer Dr. D. L. Falake Director of Physical Education Prof. N. R. Nikam, all heads of the dEpartments, teachers and students were present for the programme.

Prof. D. Y. Tungar Coordinator

Dr. M. L. Sali

Principal
Maratha Vidaya Prasarak Samaj's
Arts, Commerce & Science College
Taharabad Tal. Baglan Dist. Nashik

### मराठा विद्या प्रसारक समाजाचे, कला, वाणिज्य आणि विज्ञान महाविद्यालय, ताहाराबाद, येथे "स्पर्धा परीक्षा मार्गदर्शन कार्यक्रम"











## Arts Commerce and Science College, Taharab

Tal. Baglan, Dist. Nashik



Attendance Sheet

Date: - 05/01/2022

Name of Programme:- र्याद्या प्रशिष्ट्रा मार्गियहीन कार्यक्रम

Department:-

| Sr. No. | Student Name               | Class         | Sign