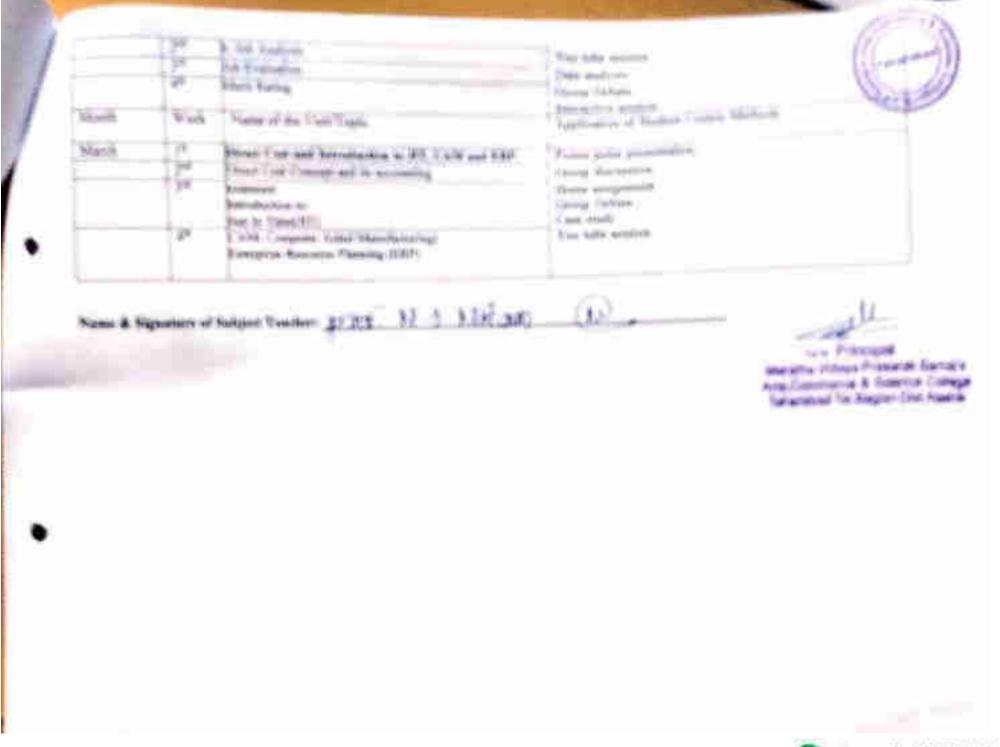

Subject: Samkalin Marathi Katha Ani Vyavharik Marathi , Marathi Ekankika Ani Vyavharik Marathi

| Month        | Week            | Name of the Unit / Topic                | Application of Student Centric Methods       |
|--------------|-----------------|-----------------------------------------|----------------------------------------------|
| 20,572,4020  | 1ª              | Katha Mhanaje Kay 7     Katheche Prakar | Group discussion, Home                       |
| July         | 2 <sup>nd</sup> | Katheche Ghatak     Katheche Vatchal    | assignment Case<br>study                     |
|              | 310             | Katheche Swarup     Vaishiste           |                                              |
|              | 400             | Kathechi Vatchal                        | 71-00-00-00-00-00-00-00-00-00-00-00-00-00    |
| Month        | Week            | Name of the Unit/Topic                  | Application of Student Centric Methods       |
|              | la.             | Bashik     Kaushal     Vachan           | Group discussion, Home assignment Case study |
| August       | 204             | Bashik Kaushalyae - Sravan, Bhashan     |                                              |
| and a second | 310             | 1, Saransh Lekhan                       |                                              |
|              | 4th             | L. Mahatya                              |                                              |
| Month        | Week            | Name of the Unit/Topic                  | ApplicationofStudentCentricMethods           |
|              | 14              | Jevha Mi Jat Chorali     Lal Chikhal    | Power point presentation,                    |
| September    | 2nd             | paush Aala Motha     Uthavan            | Group discussion, Home                       |
| E.           | 3rd             | 1. Baza<br>2. Dagad Davakhana           | assignment Case study                        |
|              | 4th             | Vapashi     Shubhmangal Savdhan         |                                              |
| Month        | Week            | Name of the Unit/Topic                  | Application of Student Centric Methods       |
| October      | 10              | Kastachi Bhakari                        |                                              |