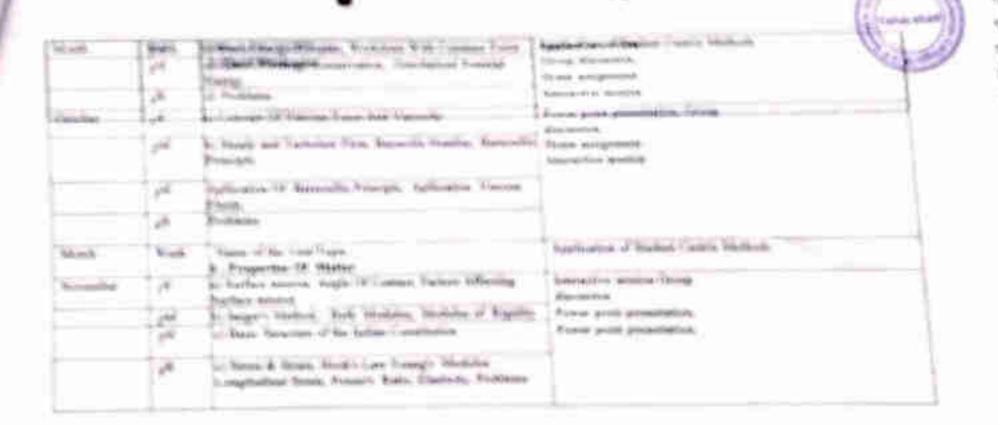

Subject: Samkalin Marathi Katha Ani Vyavharik Marathi , Marathi Ekankika Ani Vyavharik Marathi

| Month        | Week            | Name of the Unit / Topic                | Application of Student Centric Methods       |
|--------------|-----------------|-----------------------------------------|----------------------------------------------|
| 20,572,4020  | 1ª              | Katha Mhanaje Kay 7     Katheche Prakar | Group discussion, Home                       |
| July         | 2 <sup>nd</sup> | Katheche Ghatak     Katheche Vatchal    | assignment Case<br>study                     |
|              | 310             | Katheche Swarup     Vaishiste           |                                              |
|              | 400             | Kathechi Vatchal                        | 71-00-00-00-00-00-00-00-00-00-00-00-00-00    |
| Month        | Week            | Name of the Unit/Topic                  | Application of Student Centric Methods       |
|              | la.             | Bashik     Kaushal     Vachan           | Group discussion, Home assignment Case study |
| August       | 204             | Bashik Kaushalyae - Sravan, Bhashan     |                                              |
| and a second | 310             | 1, Saransh Lekhan                       |                                              |
|              | 4th             | L. Mahatya                              |                                              |
| Month        | Week            | Name of the Unit/Topic                  | ApplicationofStudentCentricMethods           |
|              | 14              | Jevha Mi Jat Chorali     Lal Chikhal    | Power point presentation,                    |
| September    | 2nd             | paush Aala Motha     Uthavan            | Group discussion, Home                       |
| E.           | 3rd             | 1. Baza<br>2. Dagad Davakhana           | assignment Case study                        |
|              | 4th             | Vapashi     Shubhmangal Savdhan         |                                              |
| Month        | Week            | Name of the Unit/Topic                  | Application of Student Centric Methods       |
| October      | 10              | Kastachi Bhakari                        |                                              |