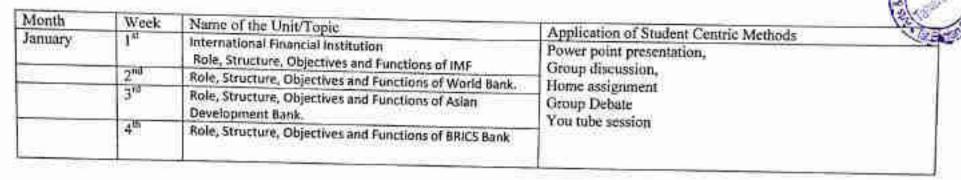

Subject: Samkalin Marathi Katha Ani Vyavharik Marathi , Marathi Ekankika Ani Vyavharik Marathi

| Month        | Week            | Name of the Unit / Topic                | Application of Student Centric Methods       |
|--------------|-----------------|-----------------------------------------|----------------------------------------------|
| 20,572,4020  | 1ª              | Katha Mhanaje Kay 7     Katheche Prakar | Group discussion, Home                       |
| July         | 2 <sup>nd</sup> | Katheche Ghatak     Katheche Vatchal    | assignment Case<br>study                     |
|              | 310             | Katheche Swarup     Vaishiste           |                                              |
|              | 400             | Kathechi Vatchal                        | 71-00-00-00-00-00-00-00-00-00-00-00-00-00    |
| Month        | Week            | Name of the Unit/Topic                  | Application of Student Centric Methods       |
|              | la.             | Bashik     Kaushal     Vachan           | Group discussion, Home assignment Case study |
| August       | 204             | Bashik Kaushalyae - Sravan, Bhashan     |                                              |
| and a second | 310             | 1, Saransh Lekhan                       |                                              |
|              | 4th             | L. Mahatya                              |                                              |
| Month        | Week            | Name of the Unit/Topic                  | ApplicationofStudentCentricMethods           |
|              | 14              | Jevha Mi Jat Chorali     Lal Chikhal    | Power point presentation,                    |
| September    | 2nd             | paush Aala Motha     Uthavan            | Group discussion, Home                       |
| E.           | 3rd             | 1. Baza<br>2. Dagad Davakhana           | assignment Case study                        |
|              | 4th             | Vapashi     Shubhmangal Savdhan         |                                              |
| Month        | Week            | Name of the Unit/Topic                  | Application of Student Centric Methods       |
| October      | 10              | Kastachi Bhakari                        |                                              |